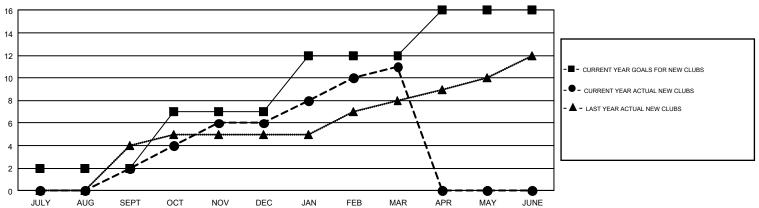

## GOALS AND ACTUAL NEW CLUBS CUMULATIVE

## GMT Constitutional Area 6-Afr, Group H

GMT: AHMED MOSTAFA

REPORT DOES NOT INCLUDE CLUBS IN UNDISTRICTED AREAS.

|               | Clu           | ıbs          |               | Members  RESULTS FOR 2016-2017 |                                                                |                                                              |                                                    |  |
|---------------|---------------|--------------|---------------|--------------------------------|----------------------------------------------------------------|--------------------------------------------------------------|----------------------------------------------------|--|
|               | RESULTS FO    | OR 2016-2017 |               |                                |                                                                |                                                              |                                                    |  |
| QUARTER       | NEW CLUB GOAL | NEW CLUBS    | DROPPED CLUBS | QUARTER                        | NEW MEMBER GROWTH<br>NET GOAL (not reinstated<br>or transfers) | NEW MEMBER<br>GROWTH ACTUAL (not<br>reinstated or transfers) | DROPPED<br>MEMBERS ACTUAL<br>(including transfers) |  |
| JULY/AUG/SEPT | 2             | 2            | 2             | JULY/AUG/SEPT                  | 95                                                             | 132                                                          | 197                                                |  |
| OCT/NOV/DEC   | 5             | 4            | 0             | OCT/NOV/DEC                    | 180                                                            | 222                                                          | 164                                                |  |
| JAN/FEB/MAR   | 5             | 5            | 3             | JAN/FEB/MAR                    | 175                                                            | 353                                                          | 135                                                |  |
| APR/MAY/JUNE  | 4             | 0            | 0             | APR/MAY/JUNE                   | 75                                                             | 0                                                            | 0                                                  |  |