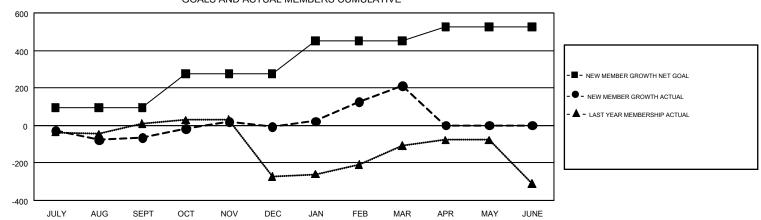

## GOALS AND ACTUAL MEMBERS CUMULATIVE

| DROPPED CLUBS: 5            |     | 131 CLUBS OF 236 ADDED 1 OR MORE | GENDER DISTRIBUTION             |                |     |
|-----------------------------|-----|----------------------------------|---------------------------------|----------------|-----|
|                             |     | NEW MEMBERS                      | MALE                            | 2,430 (52.61%) |     |
|                             |     |                                  | FEMALE                          | 2,189 (47.39%) |     |
| DROPPED MEMBERS             |     |                                  |                                 |                |     |
| DECEASED                    | 10  | CLICK HERE FOR CUMULATIVE        | TOTAL FAMILY UNIT MEMBERS       |                | 838 |
| CLUB CANCELLED 24 OTHER 462 |     | MEMBERSHIP DATA                  | FAMILY MEMBERS PAYING HALF DUES |                |     |
|                             |     |                                  |                                 |                | 461 |
| TOTAL                       | 496 |                                  |                                 |                |     |

## GMT Constitutional Area 6-Afr, Group H

GMT: AHMED MOSTAFA

REPORT DOES NOT INCLUDE CLUBS IN UNDISTRICTED AREAS.

|               | Clu           | ıbs          |               | Members  RESULTS FOR 2016-2017 |                                                                |                                                              |                                                    |  |
|---------------|---------------|--------------|---------------|--------------------------------|----------------------------------------------------------------|--------------------------------------------------------------|----------------------------------------------------|--|
|               | RESULTS FO    | OR 2016-2017 |               |                                |                                                                |                                                              |                                                    |  |
| QUARTER       | NEW CLUB GOAL | NEW CLUBS    | DROPPED CLUBS | QUARTER                        | NEW MEMBER GROWTH<br>NET GOAL (not reinstated<br>or transfers) | NEW MEMBER<br>GROWTH ACTUAL (not<br>reinstated or transfers) | DROPPED<br>MEMBERS ACTUAL<br>(including transfers) |  |
| JULY/AUG/SEPT | 2             | 2            | 2             | JULY/AUG/SEPT                  | 95                                                             | 132                                                          | 197                                                |  |
| OCT/NOV/DEC   | 5             | 4            | 0             | OCT/NOV/DEC                    | 180                                                            | 222                                                          | 164                                                |  |
| JAN/FEB/MAR   | 5             | 5            | 3             | JAN/FEB/MAR                    | 175                                                            | 353                                                          | 135                                                |  |
| APR/MAY/JUNE  | 4             | 0            | 0             | APR/MAY/JUNE                   | 75                                                             | 0                                                            | 0                                                  |  |